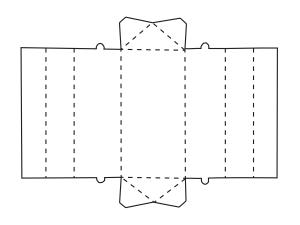

#### Step 1 Lay the Enviro Board Base (1) flat on the floor.

### Step 2

Fold each section of the Enviro Board Base along scored lines. Repeat on the other side.

When both sides are folded it should look like step 3.