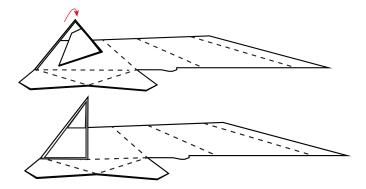

#### Step 3 Fold the flaps on the end of the display base along scored lines inward.

## Step 4

Fold the ends of the display base up, inserting the folded flaps into the main section, and secure the tabs on the main sections into the slots on the ends. Step 5

Insert Enviro Boad Sign (2) into the top slot of the assembled Enviro Board Base