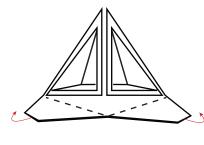

## Step 4

Fold the ends of the display base up, inserting the folded flaps into the main section, and secure the tabs on the main sections into the slots on the ends. Step 5

Insert Enviro Boad Sign (2) into the top slot of the assembled Enviro Board Base