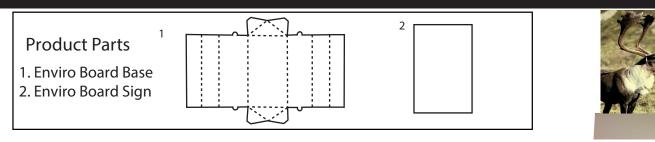

# Enviro Board Display



#### Step 1 Lay the Enviro Board Base (1) flat on the floor.



### Step 2

Fold each section of the Enviro Board Base along scored lines. Repeat on the other side.

When both sides are folded it should look like step 3.



#### Step 3 Fold the flaps on the end of the display base along scored lines inward.



## Step 4

Fold the ends of the display base up, inserting the folded flaps into the main section, and secure the tabs on the main sections into the slots on the ends. Step 5

Insert Enviro Boad Sign (2) into the top slot of the assembled Enviro Board Base



#### Storage & Care

Keep in dry and uncluttered environment to prevent damage to base or graphic.