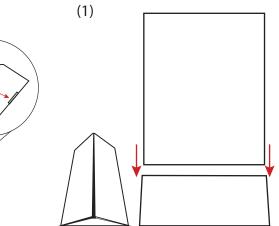

## Step 4

Fold the ends of the display base up, inserting the folded flaps into the main section, and secure the tabs on the main sections into the slots on the ends. Step 5

Insert Enviro Boad Sign (2) into the top slot of the assembled Enviro Board Base